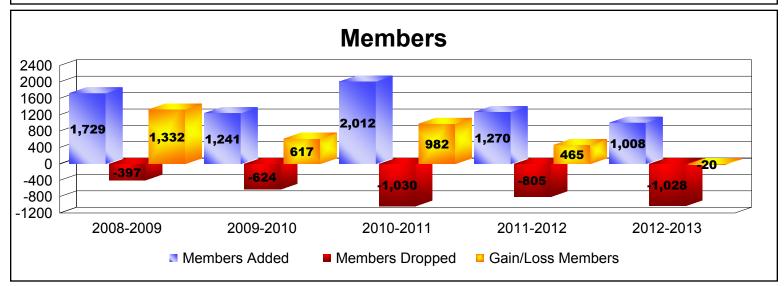

**District 323A3** 

| Year      | New<br>Clubs | Dropped<br>Clubs | Gain/<br>Loss<br>Clubs | New<br>Members | Charter<br>Members | Reinstate<br>Members | Transfer<br>Members | Total<br>Member<br>Added | Total<br>Members<br>Dropped | Gain/<br>Loss<br>Members |
|-----------|--------------|------------------|------------------------|----------------|--------------------|----------------------|---------------------|--------------------------|-----------------------------|--------------------------|
| 2008-2009 | 12           | 0                | 12                     | 1371           | 331                | 18                   | 9                   | 1729                     | -397                        | 1332                     |
| 2009-2010 | 8            | 0                | 8                      | 1023           | 177                | 32                   | 9                   | 1241                     | -624                        | 617                      |
| 2010-2011 | 5            | -5               | 0                      | 1782           | 111                | 109                  | 10                  | 2012                     | -1030                       | 982                      |
| 2011-2012 | 7            | -1               | 6                      | 890            | 227                | 138                  | 15                  | 1270                     | -805                        | 465                      |
| 2012-2013 | 4            | -8               | -4                     | 861            | 103                | 37                   | 7                   | 1008                     | -1028                       | -20                      |
| Average   | 7            | -3               | 4                      | 1185           | 190                | 67                   | 10                  | 1452                     | -777                        | 675                      |