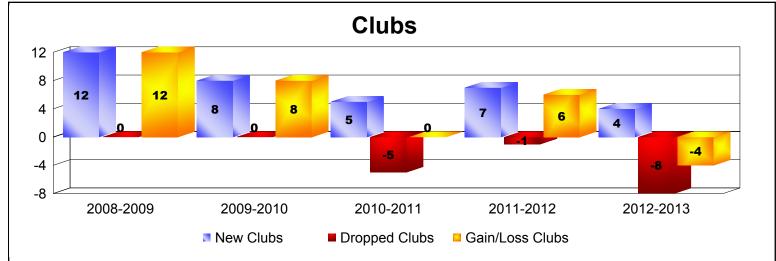

**District 323A3** 

| Year      | New<br>Clubs | Dropped<br>Clubs | Gain/<br>Loss<br>Clubs | New<br>Members | Charter<br>Members | Reinstate<br>Members | Transfer<br>Members | Total<br>Member<br>Added | Total<br>Members<br>Dropped | Gain/<br>Loss<br>Members |
|-----------|--------------|------------------|------------------------|----------------|--------------------|----------------------|---------------------|--------------------------|-----------------------------|--------------------------|
| 2008-2009 | 12           | 0                | 12                     | 1371           | 331                | 18                   | 9                   | 1729                     | -397                        | 1332                     |
| 2009-2010 | 8            | 0                | 8                      | 1023           | 177                | 32                   | 9                   | 1241                     | -624                        | 617                      |
| 2010-2011 | 5            | -5               | 0                      | 1782           | 111                | 109                  | 10                  | 2012                     | -1030                       | 982                      |
| 2011-2012 | 7            | -1               | 6                      | 890            | 227                | 138                  | 15                  | 1270                     | -805                        | 465                      |
| 2012-2013 | 4            | -8               | -4                     | 861            | 103                | 37                   | 7                   | 1008                     | -1028                       | -20                      |
| Average   | 7            | -3               | 4                      | 1185           | 190                | 67                   | 10                  | 1452                     | -777                        | 675                      |